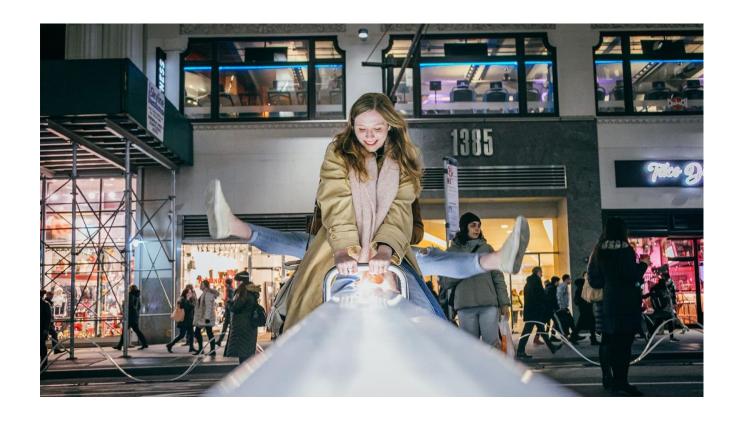

## Visual Guide

Impulse is an interactive, sound and light playground made up of 6 see-saws that respond to the riders' movements.

## **About Impulse**

Impulse is a seesaw experience making urban spaces playful.

Anyone who comes can have a go on the seesaws.

On some of the seesaws two people can sit on each end.

Sound patterns will come from inside the seesaws and react to the people going up and down.

In the dark the seesaws light up.

As the people on the seesaw move up and down the light get brighter.

Impulse explores collaborative creativity as people move the seesaw together.