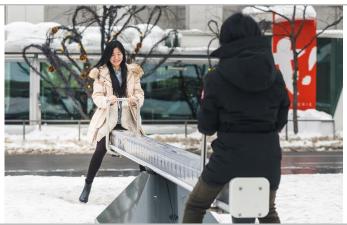

## Visual Guide

Impulse is an interactive, sound and light playground made up of 6 see-saws that respond to the riders' movements.

## **About Impulse**

Impulse is a seesaw experience making urban spaces playful.

Anyone who comes can have a go on the seesaws.

On some of the seesaws two people can sit on each end.

Sound patterns will come from inside the seesaws and react to the people going up and down.

In the dark the seesaws light up.

As the people on the seesaw move up and down the light get brighter.

Impulse explores collaborative creativity as people move the seesaw together.