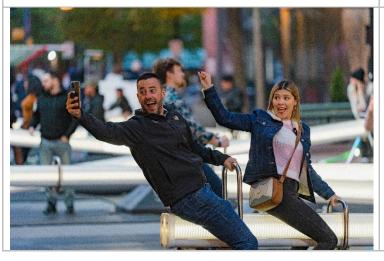

## Visual Guide

Impulse is an interactive, sound and light playground made up of 6 see-saws that respond to the riders' movements.

## **About Impulse**

Impulse is a seesaw experience making urban spaces playful.

Anyone who comes can have a go on the seesaws.

On some of the seesaws two people can sit on each end.

Sound patterns will come from inside the seesaws and react to the people going up and down.