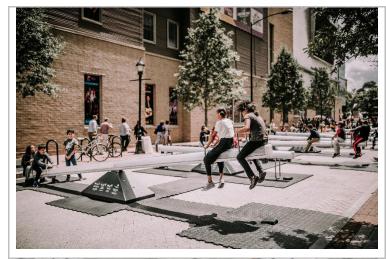

## **About Impulse**

Impulse is a seesaw experience making urban spaces playful.

Anyone who comes can have a go on the seesaws.

On some of the seesaws two people can sit on each end.

Sound patterns will come from inside the seesaws and react to the people going up and down.

In the dark the seesaws light up.

As the people on the seesaw move up and down the light get brighter.

Impulse explores collaborative creativity as people move the seesaw together.