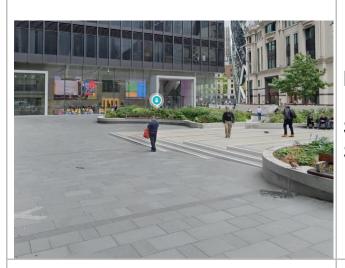

## Visual Guide



Impulse is an interactive, sound and light playground made up of 6 see-saws that respond to the riders' movements.

## **Event information**



#### Location:

St Helen's Square, Leadenhall Street, London, EC3V 4AB



#### Dates:

Daily Monday 2<sup>nd</sup> December – Saturday 14<sup>th</sup> December

#### Times:

12pm - 8pm



#### Access:

- Assistance Dogs Welcome.
- Easy Read Visual Guide and Photo Route.
- Site has Level Access.
- Riding on the seesaw may not be suitable for wheelchair users or those with mobility impairments.
- Digital Audio Description Intros.



# Relaxed event, all times you are welcome:

- To move around
- To make noise
- To join and leave at any time



#### **Music and Sound:**

Soft xylophone tones will be played. The seesaw's will emit sound which will react to their movement.



## **Flashing Lights**

The lights flash in line with the seesaw's movement.



## **Quieter Experience**

The event m