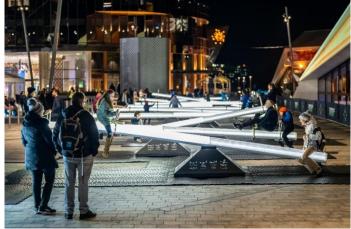

## Visual Guide

Impulse is an interactive, sound and light playground made up of 6 see-saws that respond to the riders' movements.

## **About Impulse**

Impulse is a seesaw experience making urban spaces playful.

Anyone who comes can have a go on the seesaws.

On some of the seesaws two people can sit on each end.

Sound patterns will come from inside the seesaws and react to the people going up and down.

In the dark the seesaws light up.

As the people on the seesaw move up and down the light get brighter.

Impulse explores collaborative creativity as people move the seesaw together.