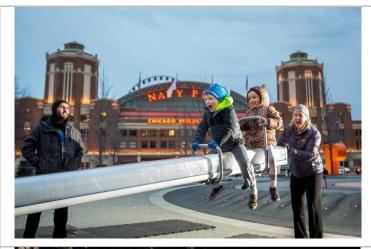

## Visual Guide

Impulse is an interactive, sound and light playground made up of 6 see-saws that respond to the riders' movements.

## **About Impulse**

Impulse is a seesaw experience making urban spaces playful.

Anyone who comes can have a go on the seesaws.

On some of the seesaws two people can sit on each end.

Sound patterns will come from inside the seesaws and react to the people going up and down.