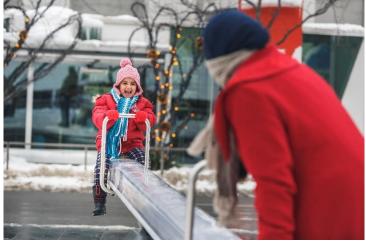

## **About Impulse**

Impulse is a seesaw experience making urban spaces playful.

Anyone who comes can have a go on the seesaws.

On some of the seesaws two people can sit on each end.

Sound patterns will come from inside the seesaws and react to the people going up and down.

In the dark the seesaws light up.

As the people on the seesaw move up and down the light get brighter.

Impulse explores collaborative creativity as people move the seesaw together.