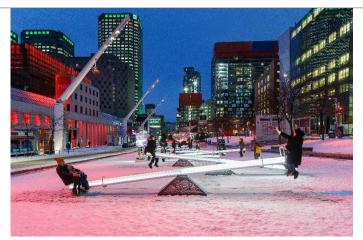

In the dark the seesaws light up.

As the people on the seesaw move up and down the light get brighter.

Impulse explores collaborative creativity as people move the seesaw together.

## **About Quartier des Spectacles**

Impulse was first conceived and developed for the Quartier des Spectacles Partnership in Montreal, Quebec in 2015 following selection from an international design competition.